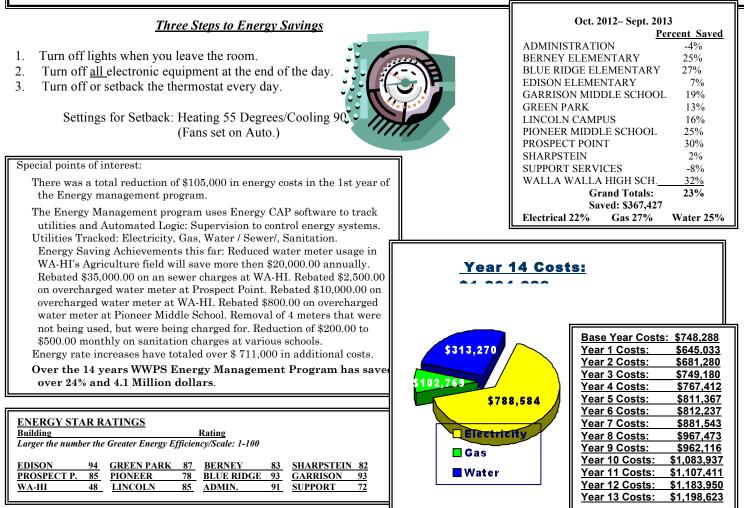

# **The Energy Educator**



#### ENERGY MANAGEMENT

YEAR 14

Walla Walla Public Schools 364 S. Park Walla Walla, WA 99362 Phone: 509-520-7987 Fax: 509-527-4553 Email: jbutenhoff@wwps.org

## **The Energy Management Program**

**Purpose:** To avoid wasting utilities in order to save money to be used for instructional needs.

### **Guiding Rules:**

Do not interfere with the classroom instructional program.

Do not light areas that are not in use.

Do not heat or cool unoccupied areas. Establish and practice equipment shutdown procedures for daily and holiday savings.



#### **Utility Rate**



#### **Consumption Comparison**