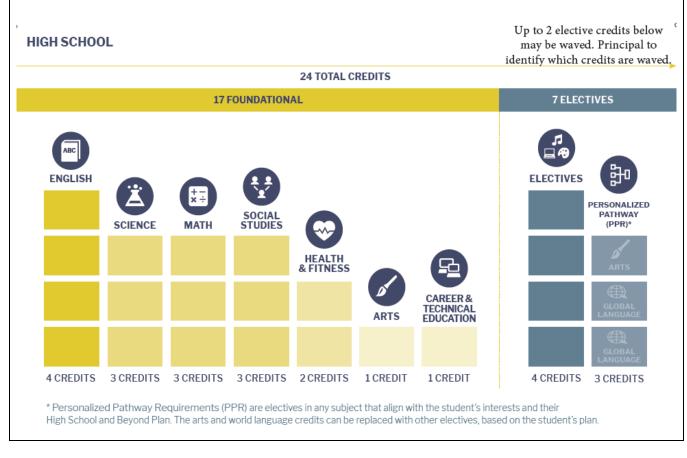

### Application for waiver of up to two elective high school graduation credits based on a student's circumstances