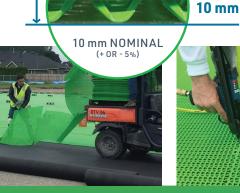

## BEST PROTECTION MONEY CAN BUY

The 10mm GMax Drain® pad offers higher performance and protection for the athletes. The structure of the pad is focused to maintain the FIFA® Quality Pro shock absorption level over time, keeping vertical deformation values under control.

GMAX DRAIN IS AVAILABLE IN GREEN AND BLACK

It works like a normal drain pad with the added value of enhanced shock absorption providing professional performance with a lower pile height turf.

| THICKNESS                  | TILE SIZE      | WEIGHT                   | SHOCK<br>ABSORBENCY              | VERTICAL<br>DEFORMATION | WATER<br>DRAINAGE    |
|----------------------------|----------------|--------------------------|----------------------------------|-------------------------|----------------------|
| 10 mm<br>(+/- 1mm)         | 47.24" x 31.5" | <b>48.66</b> oz./sq. yd. | <b>440</b> <sub>0</sub> (+/- 2%) | 2 mm<br>(+/- 1mm)       | 17 oz.<br>per minute |
| GMAX DRAIN<br>+ GEOTEXTILE |                |                          |                                  |                         |                      |