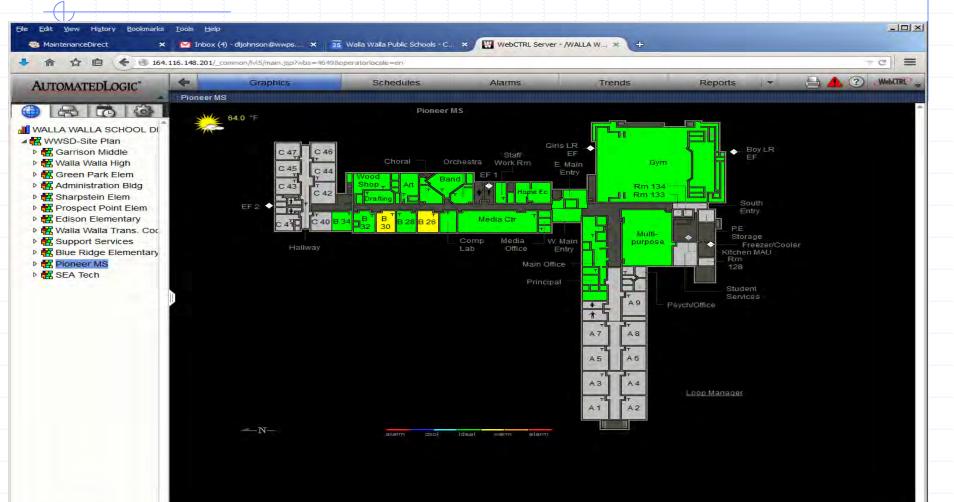

Costs: | <u>\$1,072,046</u> | Year 2 Cost                     | s: \$681,280        |
| Year 9 Costs:  | <u>\$962,116</u>   | Year 1 Costs                    | : \$645,033         |
|                |                    |                                 |                     |

\$890,094

### Total Energy Cost Avoidance Oct. 1999 through Nov. 2015 16 Years – 2 Months





# **Facilities Improvements** Wa-Hi Track



# Facilities Improvements New LED lighting Wa-Hi Small Gym



### Facilities Improvements New 8" double check for city water at Wa-Hi



# Facilities Improvements Wa-Hi, new energy saving dish washer



#### Wa-Hi, new energy saving hot water boiler for small gym



#### Wa-Hi, installed safety hand rails on bleachers



#### **Pioneer, finished DDC controls for HVAC system**



### Garrison, boys and girls restroom upgrade



#### Prospect Point, boys and girls restroom upgrade



# **Facilities Improvements** Green Park HVAC cooling tower



### **Facilities Improvements** New glass vestibule at Green Park



# Facilities Improvements Administration Building, new roof

#### 10.18.2016 13:14

### Facilities Improvements New carpet Pioneer Library



# **Facilities Maintenance Plan**

- Immediate Safety
- Infrastructure Safety
- Long Term Safety Improvements
- Interior Improvements
- Exterior Improvements
- See Handout

# Grounds And Sports Fields Maintenance Plan

- Annual Seasons
- See Handout

# **Questions?**