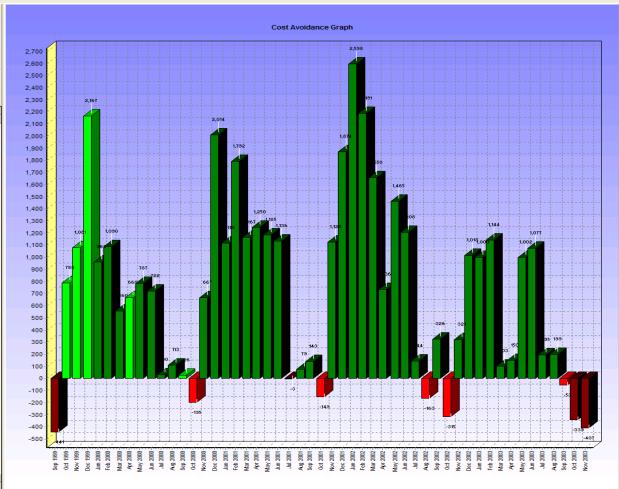

\$132          | \$30               |             |             | ł |
| Jun                                                     | 2000                        | \$948               | \$226          | \$722              |             |             | ļ |
| May                                                     | 2000                        | \$1,463             | \$676          | \$787              |             |             | l |
| Apr                                                     | 2000                        | \$1,878             | \$1,210        | \$668              |             |             | Ļ |
| 4                                                       |                             |                     |                |                    |             | •           | 1 |



🛃 start 🥖 🐷 📓 🗐 💽 📶 🕿 🚞 🔅

Bill Auditor Setun

Next record

Microsoft Excel - Year... Year 4 Walla Walla Br... 📴 Year 1 Walla Walla

(local): WallaWallaWA: JPB Savings Graph 🖛 Energy CAP

Desktop 🐣 🔿 🔂 7:55 PM



# **Overall Utility Costs**

#### **Reporting Period – October 2014 to September 2015**

#### Base Year Costs: \$748,288

|                | Gas<br>\$125,594   |                                 | Electricity         |
|----------------|--------------------|---------------------------------|---------------------|
| Year 16 Costs: | <u>\$1,446,727</u> | Water Year 8 Costs<br>\$431,039 | <u>\$967,473</u>    |
| Year 15 Costs: | <u>\$1,371,314</u> | Year 7 Cost                     | <u>s: \$881,543</u> |
| Year 14 Costs: | <u>\$1,204,623</u> | Year 6 Cost                     | s: <u