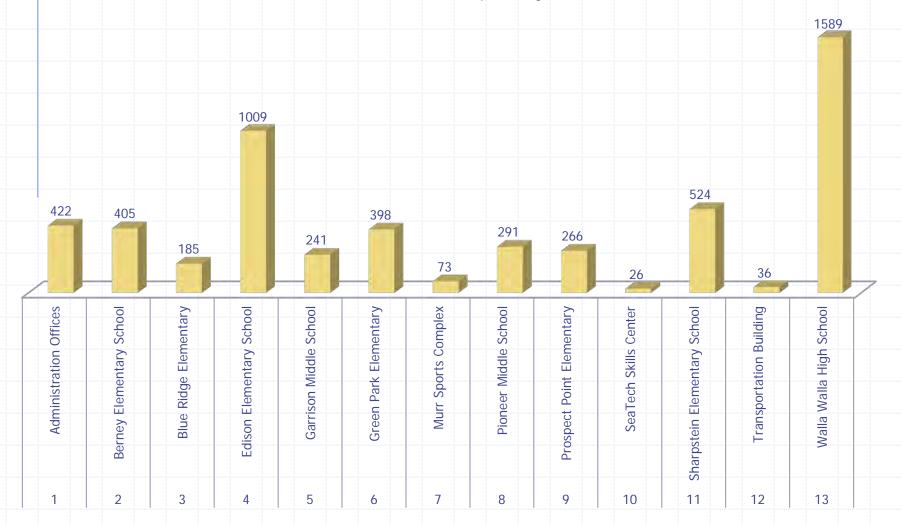

|                 |                  |                |                 |                |

# **Budgets**

2016-2017 Facilities Budget

Salary and Benefits \$ 3,097,181.62

Supplies/Materials, contractual services, and preventative/capital improvements budget \$1,275,968

Utilities \$ 1,494,000

Total of \$ 5,867,149.62 or 8.1% of \$ 72 million dollar budget

# **Facilities Management System**

### SCHOOLDUDE

- Maintenance Direct
  - Work order tracking for all building sites
- PM Direct
  - Provides scheduled preventive maintenance work orders
- FS Direct
  - Standardized scheduling process for district and public
- Inventory Direct
  - Online ordering system for district supplies to all building sites

### **Events**

Number of Events for 2015-16 (Sep 1 to Aug 31) (Tot. 5465)



### **Utilities Management Energy Cap Software**

#### File Edit Help Enter Monthly Reports Meter Code: G#05-539-0393-1 Meter: PIONEER MIDDLE SCHOOL Cost Avoidance Account: G#05-539-0393-1 \$ Building: PIONEER MIDDLE SCHOOL DIONEED MIDDLE C () () ()

Energy CAP - Software that Saves

| Site: PIONEER MIDDLE SCHOOL<br>Energy Type: Natural Gas |                             |                     |                |                    |             |             |   |
|---------------------------------------------------------|-----------------------------|---------------------|----------------|--------------------|-------------|-------------|---|
|                                                         | aseline<br>Date:            | 10/1/1998           |                | Baseline<br>Length |