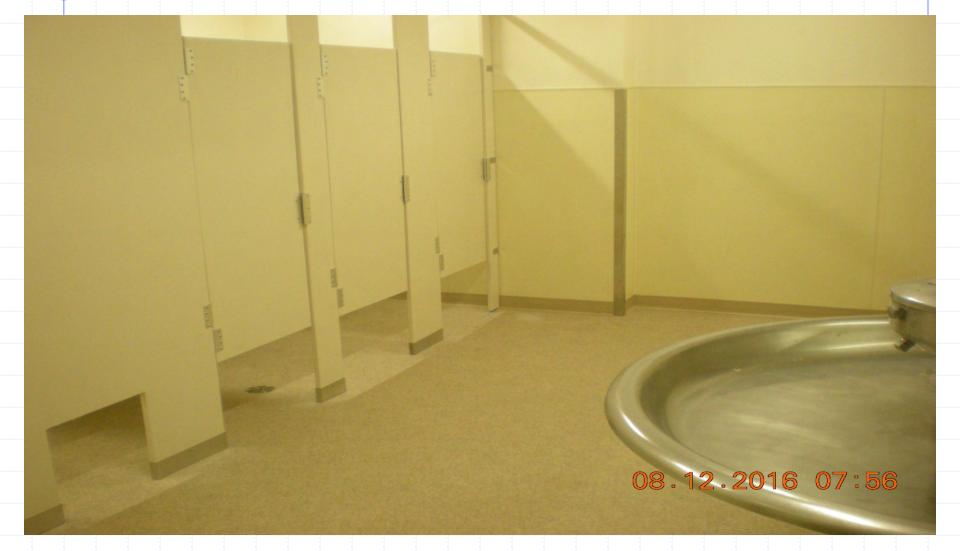

### Garrison, boys and girls restroom upgrade

#### Prospect Point, boys and girls restroom upgrade