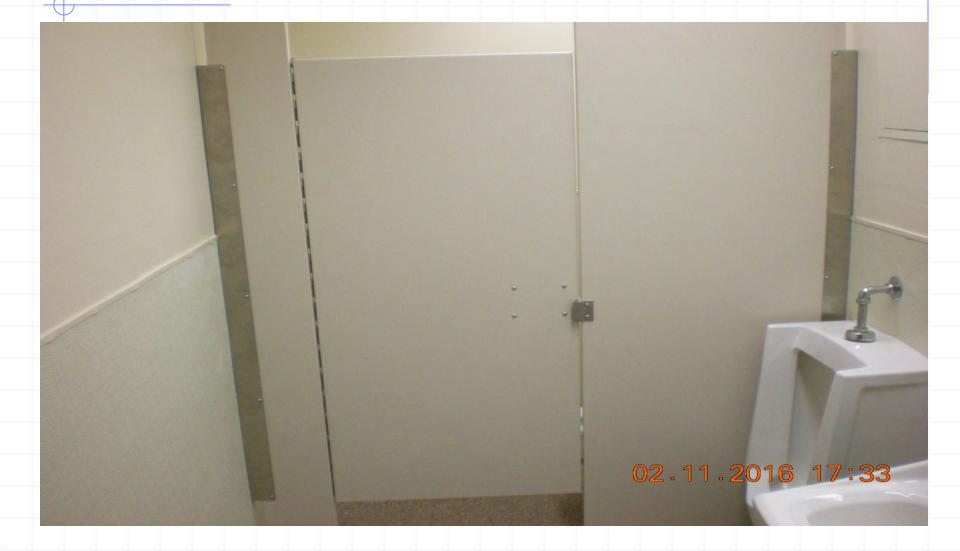

### Garrison, boys and girls restroom upgrade

#### Prospect Point, boys and girls restroom upgrade